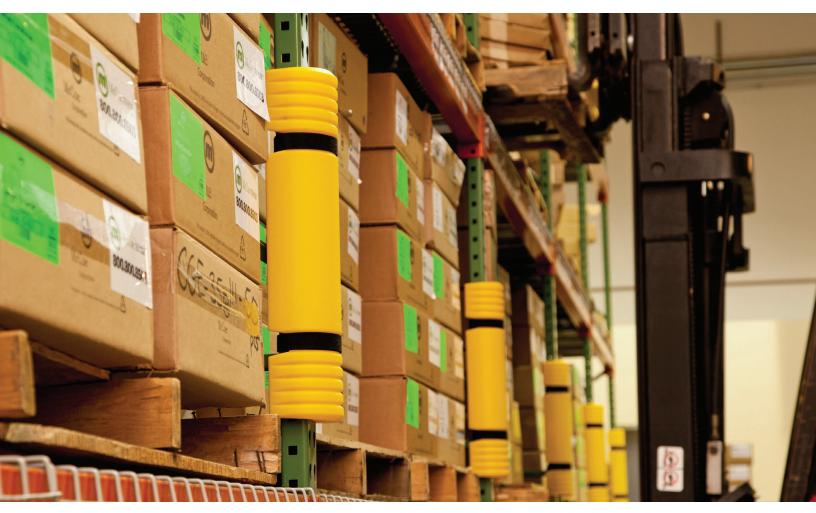

## Flexible solution to protect your racking and its contents.

Our Rack Mounted Guard is an easy-to-install, high-strength solution to protect your racking & its contents. The polyethylene body provides strength and durability to absorb impacts and is flexible to suit a variety of racking sizes. Just wrap the velcro straps around the racking leg and you're done.

Energy Absorbing Design Polyethylene body flexes open to absorb impact energy

Adjustable Protects a variety of rack sizes from 23%" (60mm) to 334" (85mm)

Quick Installation Quick and easy installation using velcro fastener straps