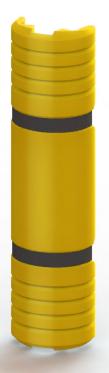

## Flexible solution to protect your racking and its contents.

Our Rack Mounted Guard is an easy-to-install, high-strength solution to protect your racking & its contents. The polyethylene body provides strength and durability to absorb impacts and is flexible to suit a variety of racking sizes. Just wrap the velcro straps around the racking leg and you're done.

## Rack Mounted Guard Kit RM-K-335-307

Materials: Polyethylene body, hook & loop straps

Polyethylene body designed to absorb impact.

The Rack Mounted Guard exceeded impact requirements of EN 15512.

Report #439402-1 For more information go to mccue.com