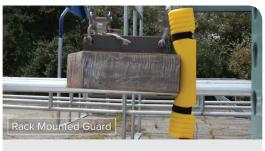

## **Rack Mounted Guard**

## Flexible solution to protect your racking and its contents.

Our Rack Mounted Guard is an easy-to-install, high-strength solution to protect your racking & its contents. The polyethylene body provides strength and durability to absorb impacts and is flexible to suit a variety of racking sizes. Just wrap the velcro straps around the racking leg and you're done.