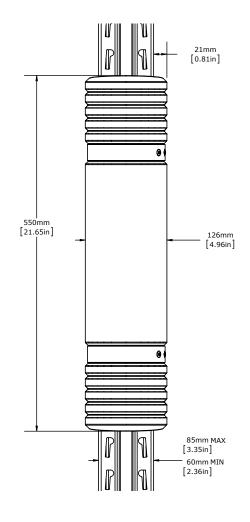

Energy Absorbing Design Polyethylene body flexes open to absorb impact energy

Adjustable Protects a variety of rack sizes from 23%" (60mm) to 334" (85mm)

Quick Installation Quick and easy installation using velcro fastener straps

## Rack Mounted Guard Kit RM-K-335-307

Materials: Polyethylene body, hook & loop straps

Polyethylene body designed to absorb impact.

The Rack Mounted Guard exceeded impact requirements of EN 15512.

Report #439402-1 For more information go to mccue.com