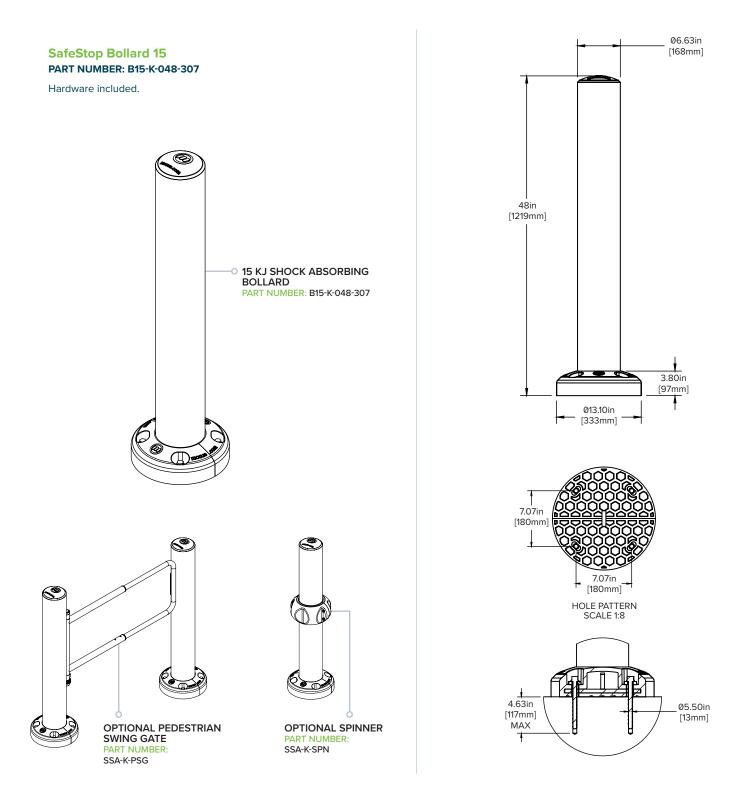

# SAFESTOP BOLLARD 15

Meet **SafeStop Bollard 15**, our impact-absorbing bollard engineered to stop heavy equipment. **SafeStop Bollard 15** safely absorbs and withstands impacts up to 15,000 J, keeping your people safe and your facility damage-free.

### SAFESTOP BOLLARD 15