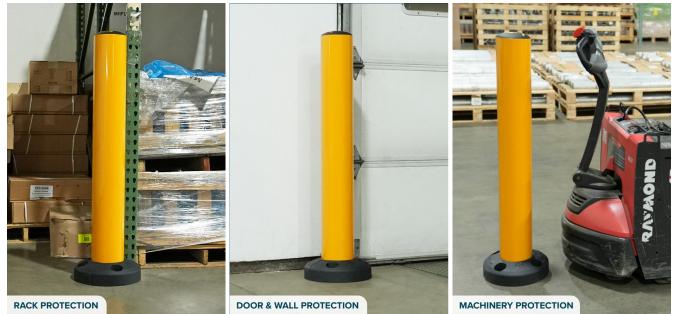

your people and your facility. With engineered materials that work together, we're revolutionizing safety barrier innovation with these three principles:



#### SUPERIOR STRENGTH

Designed to bring heavy machinery to a safe stop.



Absorbs impacts to keep your people and your operations safe



#### EASY INSTALL

Simple 4-anchor install with standard hardware and tools.

KEEP YOUR OPERATIONS SAFE AND YOUR WORKFORCE SAFER WITH THE WORLD'S MOST ADVANCED SAFETY BARRIERS — SPEAK TO A SAFETY SPECIALIST TODAY (800) 800-8503



# SAFESTOP BOLLARD 15

Meet **SafeStop Bollard 15**, our impact-absorbing bollard engineered to stop heavy equipment. **SafeStop Bollard 15** safely absorbs and withstands impacts up to 15,000 J, keeping your people safe and your facility damage-free.

## INTENDED USES





Rigorous product testing at the highest standard.





## MATERIAL **PROPERTIES**

**BOLLARD DEFLECTION:** The bend but don't break mentality.





Weight:

18,000 lb Turret Truck

k 2k 4k 6k 8k 10k 12k 14k

Impact Speed:

4.29 mph at 90°

mccue.com

(800) 800-8503 📋 🗍

 $\sim$ 

SalesUS@mccue.com

| ß                 | Working Temperatures | -20°F to 130°F<br>(-29°C to 54°C) |  | ٢ | Flammability       | Does Not<br>Easily Ignite |
|-------------------|----------------------|-----------------------------------|--|---|--------------------|---------------------------|
|                   | Toxicity             | Not Hazardous                     |  | Ì | REACH / RSCA / DSL | Compliant                 |
| * PATENTS PENDING |                      |                                   |  |