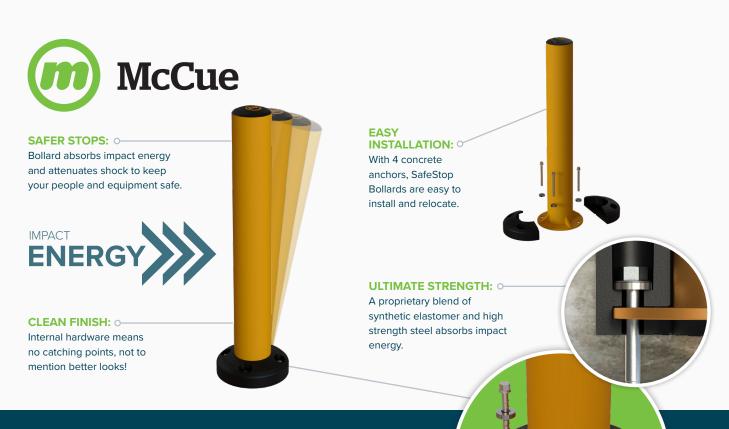

## SAFESTOP BOLLARD 15

INNOVATIVE, INDUSTRIAL SAFETY BOLLARDS KEEP YOUR PEOPLE SAFE Shock-absorbing base provides ultimate stopping power

#### SUPERIOR STRENGTH

Designed to bring heavy machinery to a safe stop.

Absorbs impacts to keep your people and your operations safe

#### EASY INSTALL

Simple 4-anchor install with standard hardware and tools.

KEEP YOUR OPERATIONS SAFE AND YOUR WORKFORCE SAFER WITH THE WORLD'S MOST ADVANCED SAFETY BARRIERS — SPEAK TO A SAFETY SPECIALIST TODAY (800) 800-8503

# SAFESTOP BOLLARD 15

Meet **SafeStop Bollard 15**, our impact-absorbing bollard engineered to stop heavy equipment. **SafeStop Bollard 15** safely absorbs and withstands impacts up to 15,000 J, keeping your people safe and your facility damage-free.