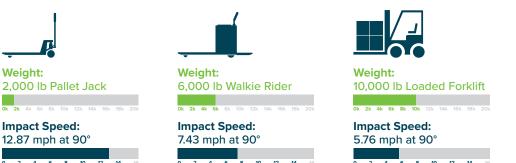

## MATERIAL **PROPERTIES**

**BOLLARD DEFLECTION:** The bend but don't break mentality.

Weight:

18,000 lb Turret Truck

k 2k 4k 6k 8k 10k 12k 14k

Impact Speed:

4.29 mph at 90°

mccue.com