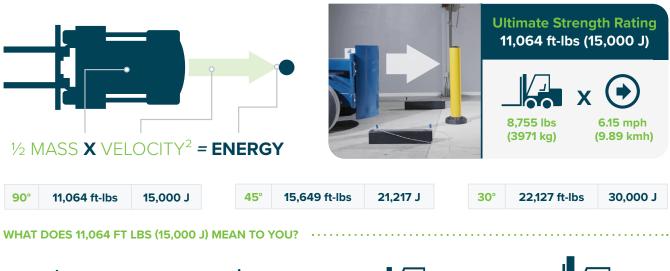

# SAFESTOP BOLLARD 15

Meet **SafeStop Bollard 15**, our impact-absorbing bollard engineered to stop heavy equipment. **SafeStop Bollard 15** safely absorbs and withstands impacts up to 15,000 J, keeping your people safe and your facility damage-free.

## MATERIAL **PROPERTIES**

**BOLLARD DEFLECTION:** The bend but don't break mentality.

Weight:

18,000 lb Turret Truck

k 2k 4k 6k 8k 10k 12k 14k

Impact Speed:

4.29 mph at 90°

mccue.com