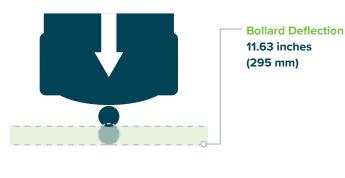

## MATERIAL **PROPERTIES**

**BOLLARD DEFLECTION:** The bend but don't break mentality.

Weight:

18,000 lb Turret Truck

k 2k 4k 6k 8k 10k 12k 14k

Impact Speed:

4.29 mph at 90°

mccue.com