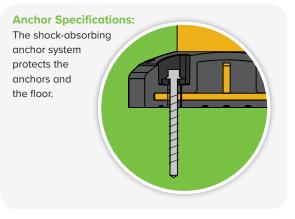

#### EASY INSTALL

Simple 4-anchor install with standard hardware and tools.

KEEP YOUR OPERATIONS SAFE AND YOUR WORKFORCE SAFER WITH THE WORLD'S MOST ADVANCED SAFETY BARRIERS — SPEAK TO A SAFETY SPECIALIST TODAY (800) 800-8503