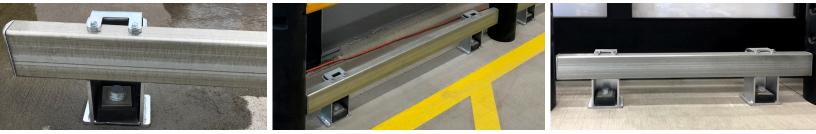

#### **Components**:

**Box Rail 8**<sup>°</sup> Length Electroplated cold rolled steel

#### **Shock-Absorbing Leg Kit** 7<sup>″</sup> heights, shock-absorbing polyurethane

damper with concrete anchor. Other height options available. Call for details.

**Box Rail Cover** 8' length, PVC-Black

5/8 inch Concrete Anchor
6 inches long, self threading, & with anti-rotation serrations to prevent back-out
Hilti 5/8" x 6"