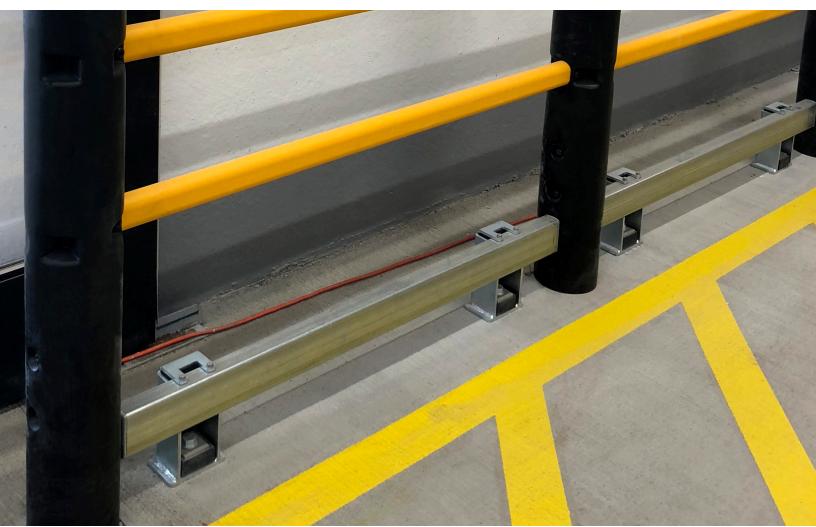

# Box Rail With New Shock-Absorbing Legs

## Heavy-duty protection for your back room and vestibule!

Box Rail protects against the daily punishment of warehouse and stocking equipment. It offers retailers more options, applications and protection over concrete curbing. Great for use in vestibules, in-store cart corrals and exterior applications.

Modular design for any application with features that are easy to assemble and replace

Impact-resistance tested to 600 ft/lbs

Fixed to the floor with a single self-threading concrete anchors

Shock-Absorbing engineered to absorb energy with a shock-absorbing rubber core