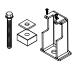

#### **Shock-Absorbing Leg Kit** 7<sup>″</sup> heights, shock-absorbing polyurethane

damper with concrete anchor. Other height options available. Call for details.

**Box Rail Cover** 8' length, PVC-Black