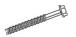

5/8 inch Concrete Anchor
6 inches long, self threading, & with anti-rotation serrations to prevent back-out
Hilti 5/8" x 6"