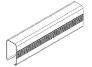

#### **Components**:

**Box Rail 8**<sup>°</sup> Length Electroplated cold rolled steel