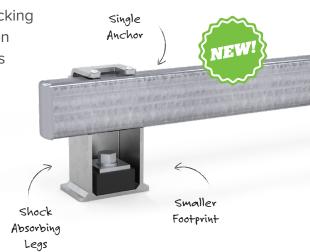

Modular design for any application with features that are easy to assemble and replace

Impact-resistance tested to 600 ft/lbs

Fixed to the floor with a single self-threading concrete anchors

Shock-Absorbing engineered to absorb energy with a shock-absorbing rubber core

#### **Shock-Absorbing Leg Kit** 7<sup>″</sup> heights, shock-absorbing polyurethane

damper with concrete anchor. Other height options available. Call for details.

**Box Rail Cover** 8' length, PVC-Black