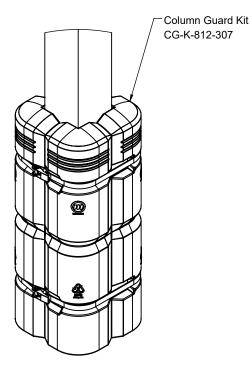

Column Guard Minimum Column Size 200mm x 200mm [8in x 8in]

Top View
Minimum Column Size
200mm x 200mm
[8in x 8in]

Column Guard Maximum Column Size 300mm x 300mm [12in x 12in]

Top View
Maximum Column Size
300mm x 300mm
[12in x 12in]

Column Guard with 200mm [8in] Extenders Fits Any Column Size

Top View with 200mm [8in] Extender

Customer Drawing
Shock Absorbing
Column Guard

McCue US (978) 741-8500 CustomerCare@mccue.com

McCue UK +44 1908-365-511 UKCServices@mccue.com