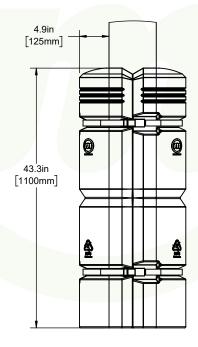

Column Guard with 200mm [8in] Extenders Fits Any Column Size

Top View with 200mm [8in] Extender

Customer Drawing
Shock Absorbing
Column Guard

McCue US (978) 741-8500 CustomerCare@mccue.com

McCue UK +44 1908-365-511 UKCServices@mccue.com