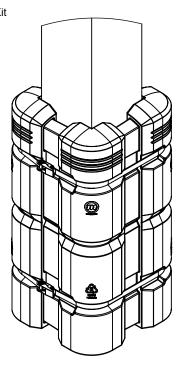

Column Guard with 200mm [8in] Extenders Fits Any Column Size

Top View with 200mm [8in] Extender

Customer Drawing
Shock Absorbing
Column Guard

McCue US (978) 741-8500 CustomerCare@mccue.com

McCue UK +44 1908-365-511 UKCServices@mccue.com