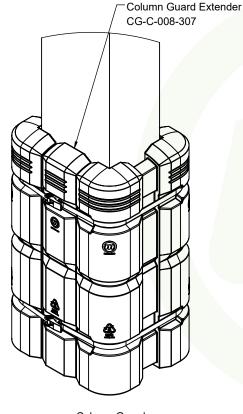

Column Guard with 200mm [8in] Extenders Fits Any Column Size

Top View with 200mm [8in] Extender

Customer Drawing
Shock Absorbing
Column Guard

McCue US (978) 741-8500 CustomerCare@mccue.com

McCue UK +44 1908-365-511 UKCServices@mccue.com