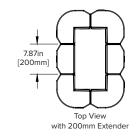

n.

The modular, shock-absorbing assembly installs securely and cushions columns, equipment and drivers from impacts. Protect the structural integrity of your facility and the financial integrity of your business.

Easy Installation With 2 adjustable straps, no special skills or equipment required.

Adjustable Fit Modular design fits a variety of column sizes.

Low Maintenance Hi-visibility plastic requires no welding or painting.



### Shock-Absorbing Column Guard



#### Column Guard 44"

Materials: HDPE shell Part Number: CG-K-812-307









#### Column Guard 44" Extender

Materials: HDPE shell CG-C-008-307



#### Column Guard 24"

Materials: HDPE shell Part Number: CG-K-SM812-307



Column Guard Minimum Column size [200mmx200mm]





Column Guard Minimum Column size [200mmx200mm]



Column Guard 24" Extender Materials: HDPE shell CG-C-SM008-307





# McCue

McCue Corporation Danvers, MA 01923, USA +1 (800) 800 8503 customercare@mccue.com

#### McCue UK & Europe

Milton Keynes, United Kingdom +44 (0)1908 365 511 uksales@mccue.com **McCue Asia** 迈客 (厦门) 有限公司 Xiamen, Fujian, China +86-592-2200790

# mccue.com