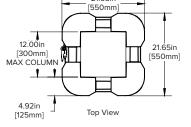

#### Column Guard 24"

Materials: HDPE shell Part Number: CG-K-SM812-307

Column Guard Minimum Column size [200mmx200mm]

Column Guard Minimum Column size [200mmx200mm]

Column Guard 24" Extender Materials: HDPE shell CG-C-SM008-307