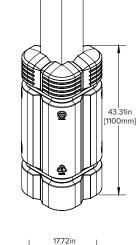

#### Column Guard 44"

Materials: HDPE shell Part Number: CG-K-812-307

#### Column Guard 24"

Materials: HDPE shell Part Number: CG-K-SM812-307

Column Guard Minimum Column size [200mmx200mm]

Column Guard Minimum Column size [200mmx200mm]

Column Guard 24" Extender Materials: HDPE shell CG-C-SM008-307