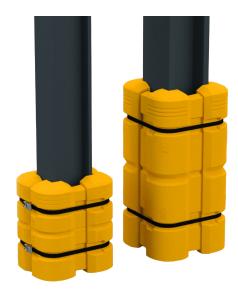

Easy Installation With 2 adjustable straps, no special skills or equipment required.

Adjustable Fit Modular design fits a variety of column sizes.

Low Maintenance Hi-visibility plastic requires no welding or painting.

#### Column Guard 44"

Materials: HDPE shell Part Number: CG-K-812-307