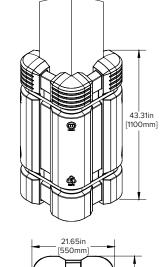

### Shock-Absorbing Column Guard





# Nothing slows down productivity like hitting a one-ton steel column.

The modular, shock-absorbing assembly installs securely and cushions columns, equipment and drivers from impacts. Protect the structural integrity of your facility and the financial integrity of your business.

Easy Installation With 2 adjustable straps, no special skills or equipment required.

Adjustable Fit Modular design fits a variety of column sizes.

Low Maintenance Hi-visibility plastic requires no welding or painting.



### Shock-Absorbing Column Guard



#### Column Guard 44"

Materials: HDPE shell Part Number: CG-K-812-307









#### Column Guard 44" Extender

Materials: HDPE shell CG-C-008-307



#### Column Guard 24"

Materials: HDPE shell Part Number: CG-K-SM812-307



Column Guard Minimum Column size [200mmx200mm]





Column Guard Minimum Column size [200mmx200mm]



Column Guard 24" Extender Materials: HDPE shell CG-C-SM008-307





# McCue

McCue Corporation Danvers, MA 01923, USA +1 (800) 800 8503 customercare@mccue.com

#### McCue UK & Europe

Milton Keynes, United Kingdom +44 (0)1908 365 511 uksales@mccue.com **McCue Asia** 迈客 (厦门) 有限公司 Xiamen, Fujian, China +86-592-2200790

# mccue.com