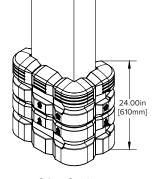

wn productivity like hitting a one-ton steel column.

The modular, shock-absorbing assembly installs securely and cushions columns, equipment and drivers from impacts. Protect the structural integrity of your facility and the financial integrity of your business.

Easy Installation With 2 adjustable straps, no special skills or equipment required.

Adjustable Fit Modular design fits a variety of column sizes.

Low Maintenance Hi-visibility plastic requires no welding or painting.



### Shock-Absorbing Column Guard



#### Column Guard 44"

Materials: HDPE shell Part Number: CG-K-812-307









#### Column Guard 44" Extender

Materials: HDPE shell CG-C-008-307



#### Column Guard 24"

Materials: HDPE shell Part Number: CG-K-SM812-307



Column Guard Minimum Column size [200mmx200mm]





Column Guard Minimum Column size [200mmx200mm]



Column Guard 24" Extender Materials: HDPE shell CG-C-SM008-307





# McCue

McCue Corporation Danvers, MA 01923, USA +1 (800) 800 8503 customercare@mccue.com

#### McCue UK & Europe

Milton Keynes, United Kingdom +44 (0)1908 365 511 uksales@mccue.com **McCue Asia** 迈客 (厦门) 有限公司 Xiamen, Fujian, China +86-592-2200790

# mccue.com