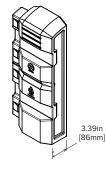

#### Column Guard 24"

Materials: HDPE shell Part Number: CG-K-SM812-307

Column Guard Minimum Column size [200mmx200mm]

Column Guard Minimum Column size [200mmx200mm]

Column Guard 24" Extender Materials: HDPE shell CG-C-SM008-307