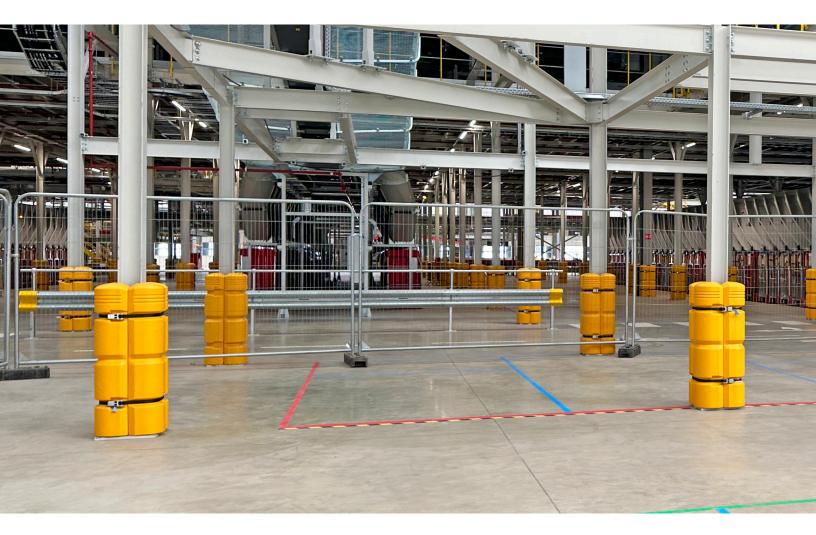

# Nothing slows down productivity like hitting a one-ton steel column.

The modular, shock-absorbing assembly installs securely and cushions columns, equipment and drivers from impacts. Protect the structural integrity of your facility and the financial integrity of your business.

Easy Installation With 2 adjustable straps, no special skills or equipment required.

Adjustable Fit Modular design fits a variety of column sizes.

Low Maintenance Hi-visibility plastic requires no welding or painting.