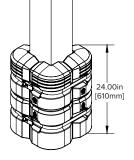

#### Column Guard 24"

Materials: HDPE shell Part Number: CG-K-SM812-307

Column Guard Minimum Column size [200mmx200mm]

Column Guard Minimum Column size [200mmx200mm]

Column Guard 24" Extender Materials: HDPE shell CG-C-SM008-307