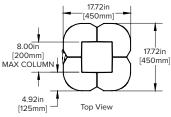

#### Column Guard 24"

Materials: HDPE shell Part Number: CG-K-SM812-307

Column Guard Minimum Column size [200mmx200mm]

Column Guard Minimum Column size [200mmx200mm]

Column Guard 24" Extender Materials: HDPE shell CG-C-SM008-307