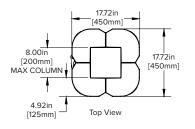

#### Column Guard 44"

Materials: HDPE shell Part Number: CG-K-812-307

#### Column Guard 24"

Materials: HDPE shell Part Number: CG-K-SM812-307

Column Guard Minimum Column size [200mmx200mm]

Column Guard Minimum Column size [200mmx200mm]

Column Guard 24" Extender Materials: HDPE shell CG-C-SM008-307