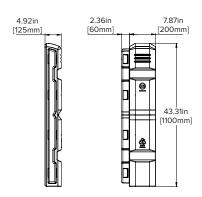

### Shock-Absorbing Column Guard





# Nothing slows down productivity like hitting a one-ton steel column.

The modular, shock-absorbing assembly installs securely and cushions columns, equipment and drivers from impacts. Protect the structural integrity of your facility and the financial integrity of your business.

Easy Installation With 2 adjustable straps, no special skills or equipment required.

Adjustable Fit Modular design fits a variety of column sizes.

Low Maintenance Hi-visibility plastic requires no welding or painting.



### Shock-Absorbing Column Guard



#### Column Guard 44"

Materials: HDPE shell Part Number: CG-K-812-307









#### Column Guard 44" Extender

Materials: HDPE shell CG-C-008-307



#### Column Guard 24"

Materials: HDPE shell Part Number: CG-K-SM812-307



Column Guard Minimum Column size [200mmx200mm]





Column Guard Minimum Column size [200mmx200mm]



Column Guard 24" Extender Materials: HDPE shell CG-C-SM008-307





# McCue

McCue Corporation Danvers, MA 01923, USA +1 (800) 800 8503 customercare@mccue.com

#### McCue UK & Europe

Milton Keynes, United Kingdom +44 (0)1908 365 511 uksales@mccue.com **McCue Asia** 迈客 (厦门) 有限公司 Xiamen, Fujian, China +86-592-2200790

# mccue.com