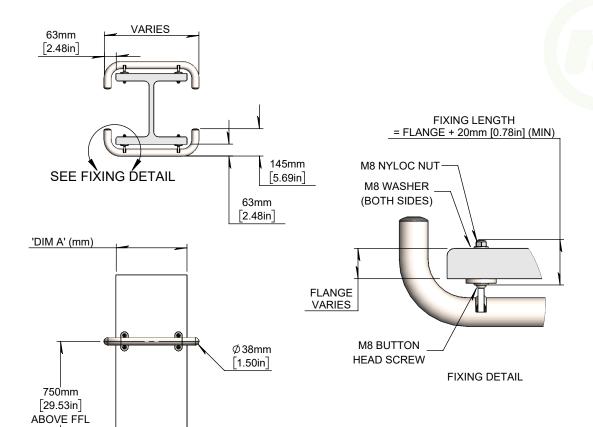

## NOTES:

- EACH 'KIT' IS 1 HOOP, 2 'KITS' REQUIRED PER FULL COLUMN
- 2. STANDARD MATERIAL GRADE 304, 316 AVAILABLLE UPON REQUEST
- 3. PART NUMBER AS FOLLOWS: CSS-HDIBH-'DIM A'
- FIXINGS ARE NOT SUPPLIED BY McCUE

## **Customer Drawing**

STAINLESS STEEL HEAVY DUTY I BEAM KIT

McCue US (978) 741-8500 CustomerCare@mccue.com

McCue UK +44 1908-365-511 UKCServices@mccue.com

McCue China +86-592-2200 790 ChinaOffice@mccue.com