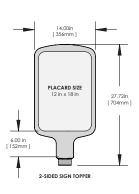

Add Any Placard We can match your bollards with any sign or style, so you don't compromise your design.