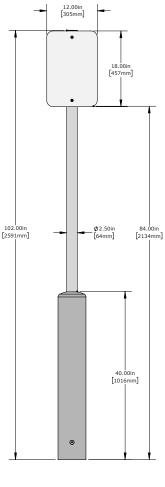

## Did you know?

In most jurisdictions, ADA signs must be at least 60<sup>°′</sup> above the ground. We place the bottom of our placards at 84<sup>°′</sup>, so signs do not become a hazard to pedestrians.