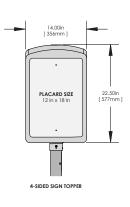

Add Any Placard We can match your bollards with any sign or style, so you don't compromise your design.