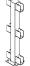

#### Middle

Hardware included—all uprights ship with concrete anchors

24" PART #: CSSYP-24M-KIT 36" PART #: CSSYP-36M-KIT 48" PART #: CSSYP-48M-KIT