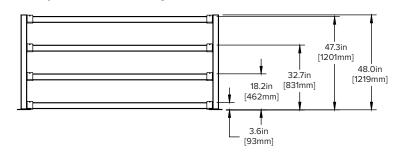

ion and information systems that are critical to keeping your business running? CartStop Systems Protector provides reliable protection from damaging blows, saving you money on costly repairs, while allowing full access to your systems when needed.

**Tough** Heavy-duty steel construction with safety yellow powder coat finish is impact resistant to warehouse equipment

**Shock Absorbing** Steel cross members safely protect critical systems, yet can be easily removed to allow access for maintenance and service

**Speedy Install** Self-threading concrete anchors eliminate the need for messy adhesives or quick-set cement



# **Systems Protector**









## **Specifications:**



#### 24" Systems Protector Height:



#### 36" Systems Protector Height:



#### 48" Systems Protector Height:



### **Components:**



#### **End**

Hardware included—all uprights ship with concrete anchors

24" PART #: CSSYP-24E-KIT 36" PART #: CSSYP-36E-KIT

48" PART #: CSSYP-48E-KIT



#### Middle

Hardware included—all uprights ship with concrete anchors

24" PART #: CSSYP-24M-KIT 36" PART #: CSSYP-36M-KIT 48" PART #: CSSYP-48M-KIT



#### Box Rail 8' Length

Electroplated Cold Rolled Steel

PART #: CSB-94



#### Corner

Hardware included—all uprights ship with concrete anchors

24" PART #: CSSYP-24C-KIT 36" PART #: CSSYP-36C-KIT 48" PART #: CSSYP-48C-KIT



### 5/8" Concrete Anchor

3 inches long, self threading, & with anti-rotation serrations to prevent

Red Head 5/8" x 3" LDT



2 week lead for quantity up to 25. Inquire for quantities 25 or more.

Standard Colors:

Safety Yellow