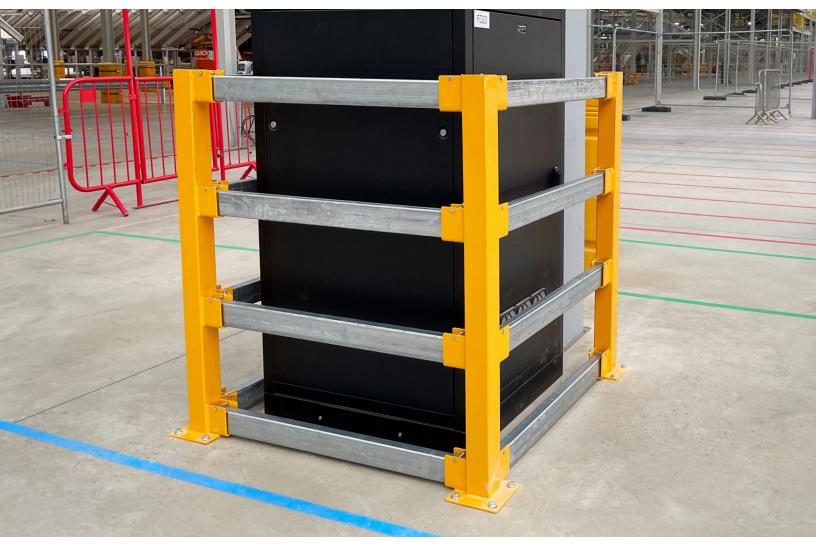

# **Systems Protector**

# Protects essential systems while maintaining accessibility.

Are you tired of runaway pallets, stock carts and forklifts banging up the electrical, plumbing, refrigeration and information systems that are critical to keeping your business running? CartStop Systems Protector provides reliable protection from damaging blows, saving you money on costly repairs, while allowing full access to your systems when needed.

**Tough** Heavy-duty steel construction with safety yellow powder coat finish is impact resistant to warehouse equipment

**Shock Absorbing** Steel cross members safely protect critical systems, yet can be easily removed to allow access for maintenance and service

**Speedy Install** Self-threading concrete anchors eliminate the need for messy adhesives or quick-set cement