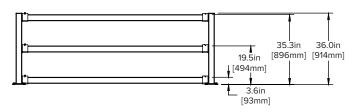

p the electrical, plumbing, refrigeration and information systems that are critical to keeping your business running? CartStop Systems Protector provides reliable protection from damaging blows, saving you money on costly repairs, while allowing full access to your systems when needed.

**Tough** Heavy-duty steel construction with safety yellow powder coat finish is impact resistant to warehouse equipment

**Shock Absorbing** Steel cross members safely protect critical systems, yet can be easily removed to allow access for maintenance and service

**Speedy Install** Self-threading concrete anchors eliminate the need for messy adhesives or quick-set cement



# **Systems Protector**









## **Specifications:**



#### 24" Systems Protector Height:



#### 36" Systems Protector Height:



#### 48" Systems Protector Height:



### **Components:**



#### **End**

Hardware included—all uprights ship with concrete anchors

24" PART #: CSSYP-24E-KIT 36" PART #: CSSYP-36E-KIT

48" PART #: CSSYP-48E-KIT



#### Middle

Hardware included—all uprights ship with concrete anchors

24" PART #: CSSYP-24M-KIT 36" PART #: CSSYP-36M-KIT 48" PART #: CSSYP-48M-KIT



#### Box Rail 8' Length

Electroplated Cold Rolled Steel

PART #: CSB-94



#### Corner

Hardware included—all uprights ship with concrete anchors

24" PART #: CSSYP-24C-KIT 36" PART #: CSSYP-36C-KIT 48" PART #: CSSYP-48C-KIT



### 5/8" Concrete Anchor

3 inches long, self threading, & with anti-rotation serrations to prevent

Red Head 5/8" x 3" LDT



2 week lead for quantity up to 25. Inquire for quantities 25 or more.

St