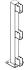

#### **End**

Hardware included—all uprights ship with concrete anchors

24" PART #: CSSYP-24E-KIT 36" PART #: CSSYP-36E-KIT

48" PART #: CSSYP-48E-KIT

#### Corner

Hardware included—all uprights ship with concrete anchors

24" PART #: CSSYP-24C-KIT 36" PART #: CSSYP-36C-KIT 48" PART #: CSSYP-48C-KIT