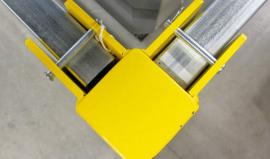

### **Components:**

#### **End**

Hardware included—all uprights ship with concrete anchors

24" PART #: CSSYP-24E-KIT 36" PART #: CSSYP-36E-KIT

48" PART #: CSSYP-48E-KIT

#### Middle

Hardware included—all uprights ship with concrete anchors

24" PART #: CSSYP-24M-KIT 36" PART #: CSSYP-36M-KIT 48" PART #: CSSYP-48M-KIT

#### Corner

Hardware included—all uprights ship with concrete anchors

24" PART #: CSSYP-24C-KIT 36" PART #: CSSYP-36C-KIT 48" PART #: CSSYP-48C-KIT