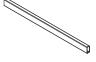

impact resistant to warehouse equipment

**Shock Absorbing** Steel cross members safely protect critical systems, yet can be easily removed to allow access for maintenance and service

**Speedy Install** Self-threading concrete anchors eliminate the need for messy adhesives or quick-set cement



# **Systems Protector**









## **Specifications:**



#### 24" Systems Protector Height:



#### 36" Systems Protector Height:



#### 48" Systems Protector Height:



### **Components:**



#### **End**

Hardware included—all uprights ship with concrete anchors

24" PART #: CSSYP-24E-KIT 36" PART #: CSSYP-36E-KIT

48" PART #: CSSYP-48E-KIT



#### Middle

Hardware included—all uprights ship with concrete anchors

24" PART #: CSSYP-24M-KIT 36" PART #: CSSYP-36M-KIT 48" PART #: CSSYP-48M-KIT



#### Box Rail 8' Length

Electroplated Cold Rolled Steel

PART #: CSB-94



#### Corner

Hardware included—all uprights ship with concrete anchors

24" PART #: CSSYP-24C-KIT 36" PART #: CSSYP-36C-KIT 48" PART #: CSSYP-48C-KIT



### 5/8" Concrete Anchor

3 inches long, self threading, & with anti-rotation serrations to prevent

Red Head 5/8" x 3" LDT



2 week lead for quantity up to 25. Inquire for quantities 25 or more.

Standard Colors:

Safety Yellow