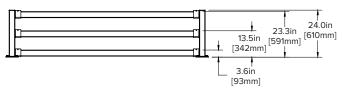

s, stock carts and forklifts banging up the electrical, plumbing, refrigeration and information systems that are critical to keeping your business running? CartStop Systems Protector provides reliable protection from damaging blows, saving you money on costly repairs, while allowing full access to your systems when needed.

**Tough** Heavy-duty steel construction with safety yellow powder coat finish is impact resistant to warehouse equipment

**Shock Absorbing** Steel cross members safely protect critical systems, yet can be easily removed to allow access for maintenance and service

**Speedy Install** Self-threading concrete anchors eliminate the need for messy adhesives or quick-set cement



# **Systems Protector**









## **Specifications:**



#### 24" Systems Protector Height:



#### 36" Systems Protector Height:



#### 48" Systems Protector Height:



### **Components:**



#### **End**

Hardware included—all uprights ship with concrete anchors

24" PART #: CSSYP-24E-KIT 36" PART #: CSSYP-36E-KIT

48" PART #: CSSYP-48E-KIT



#### Middle

Hardware included—all uprights ship with concrete anchors

24" PART #: CSSYP-24M-KIT 36" PART #: CSSYP-36M-KIT 48" PART #: CSSYP-48M-KIT



#### Box Rail 8' Length

Electroplated Cold Rolled Steel

PART #: CSB-94



#### Corner

Hardware included—all uprights ship with concrete anchors

24" PART #: CSSYP-24C-KIT 36" PART #: CSSYP-36C-KIT 48" PART #: CSSYP-48C-KIT



### 5/8" Concrete Anchor

3 inches long, self threading, & with anti-rotation serrations to prevent

Red Head 5/8" x 3" LDT



2 week lead for quantity up to 25.