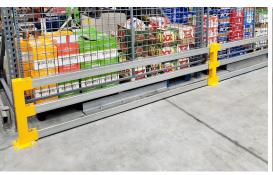

# Protects essential systems while maintaining accessibility.

Are you tired of runaway pallets, stock carts and forklifts banging up the electrical, plumbing, refrigeration and information systems that are critical to keeping your business running? CartStop Systems Protector provides reliable protection from damaging blows, saving you money on costly repairs, while allowing full access to your systems when needed.

**Tough** Heavy-duty steel construction with safety yellow powder coat finish is impact resistant to warehouse equipment

**Shock Absorbing** Steel cross members safely protect critical systems, yet can be easily removed to allow access for maintenance and service