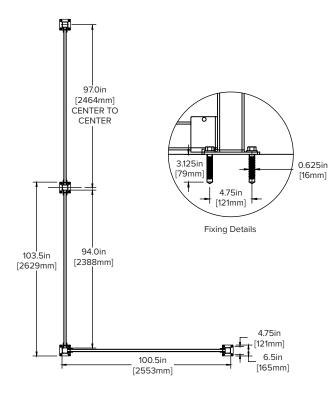

## **Specifications:**

### **Components:**

#### **End**

Hardware included—all uprights ship with concrete anchors

24" PART #: CSSYP-24E-KIT 36" PART #: CSSYP-36E-KIT

48" PART #: CSSYP-48E-KIT

#### Middle

Hardware included—all uprights ship with concrete anchors

24" PART #: CSSYP-24M-KIT 36" PART #: CSSYP-36M-KIT 48" PART #: CSSYP-48M-KIT

#### Box Rail 8' Length

Electroplated Cold Rolled Steel

PART #: CSB-94

#### Corner

Hardware included—all uprights ship with concrete anchors

24" PART #: CSSYP-24C-KIT 36" PART #: CSSYP-36C-KIT 48" PART #: CSSYP-48C-KIT

### 5/8" Concrete Anchor

3 inches long, self threading, & with anti-rotation serrations to prevent

Red Head 5/8" x 3" LDT

2 week lead for quantity up to 25. Inquire for quantities 25 or more.

Standard Colors: