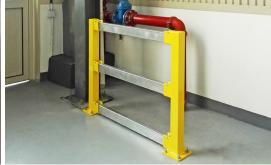

# Protects essential systems while maintaining accessibility.

Are you tired of runaway pallets, stock carts and forklifts banging up the electrical, plumbing, refrigeration and information systems that are critical to keeping your business running? CartStop Systems Protector provides reliable protection from damaging blows, saving you money on costly repairs, while allowing full access to your systems when needed.

**Tough** Heavy-duty steel construction with safety yellow powder coat finish is impact resistant to warehouse equipment

**Shock Absorbing** Steel cross members safely protect critical systems, yet can be easily removed to allow access for maintenance and service